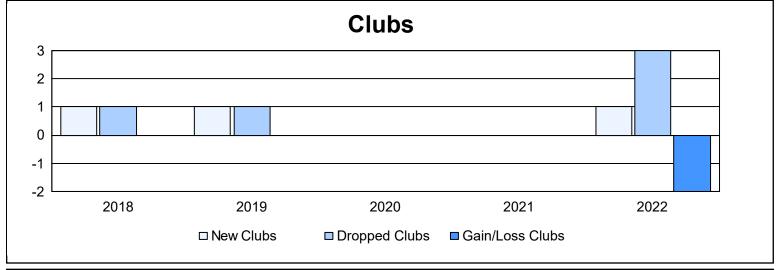

District 60 B As of June 2022 Cumulative

| Year      | New<br>Clubs | Dropped<br>Clubs | Gain/<br>Loss<br>Clubs | New<br>Members | Charter<br>Members | Reinstate<br>Members | Transfer<br>Members | Total<br>Member<br>Added | Total<br>Members<br>Dropped | Gain/<br>Loss<br>Members |
|-----------|--------------|------------------|------------------------|----------------|--------------------|----------------------|---------------------|--------------------------|-----------------------------|--------------------------|
| 2017-2018 | 1            | 1                | 0                      | 124            | 25                 | 7                    | 2                   | 158                      | 173                         | -15                      |
| 2018-2019 | 1            | 1                | 0                      | 89             | 30                 | 7                    | 2                   | 128                      | 162                         | -34                      |
| 2019-2020 | 0            | 0                | 0                      | 108            | 0                  | 4                    | 2                   | 114                      | 145                         | -31                      |
| 2020-2021 | 0            | 0                | 0                      | 250            | 0                  | 4                    | 1                   | 255                      | 106                         | 149                      |
| 2021-2022 | 1            | 3                | -2                     | 180            | 35                 | 9                    | 5                   | 229                      | 181                         | 48                       |
| Average   | 1            | 1                | 0                      | 150            | 18                 | 6                    | 2                   | 177                      | 153                         | 23                       |