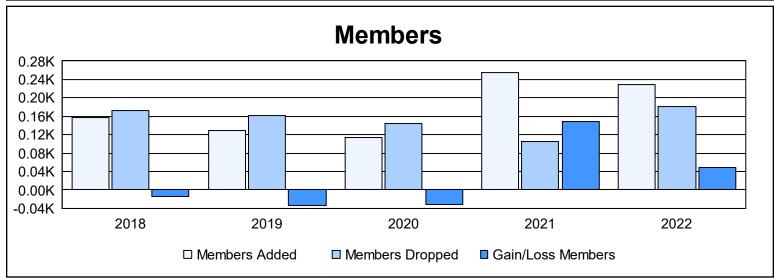

District 60 B As of June 2022 Cumulative

| Year      | New<br>Clubs | Dropped<br>Clubs | Gain/<br>Loss<br>Clubs | New<br>Members | Charter<br>Members | Reinstate<br>Members | Transfer<br>Members | Total<br>Member<br>Added | Total<br>Members<br>Dropped | Gain/<br>Loss<br>Members |
|-----------|--------------|------------------|------------------------|----------------|--------------------|----------------------|---------------------|--------------------------|-----------------------------|--------------------------|
| 2017-2018 | 1            | 1                | 0                      | 124            | 25                 | 7                    | 2                   | 158                      | 173                         | -15                      |
| 2018-2019 | 1            | 1                | 0                      | 89             | 30                 | 7                    | 2                   | 128                      | 162                         | -34                      |
| 2019-2020 | 0            | 0                | 0                      | 108            | 0                  | 4                    | 2                   | 114                      | 145                         | -31                      |
| 2020-2021 | 0            | 0                | 0                      | 250            | 0                  | 4                    | 1                   | 255                      | 106                         | 149                      |
| 2021-2022 | 1            | 3                | -2                     | 180            | 35                 | 9                    | 5                   | 229                      | 181                         | 48                       |
| Average   | 1            | 1                | 0                      | 150            | 18                 | 6                    | 2                   | 177                      | 153                         | 23                       |